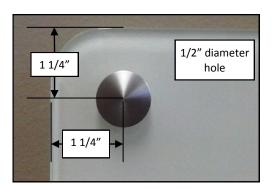

## Stock Marker Board Glass with Holes

1" radius corners - through mounts

Corner profile

Benefits of back painted glass marker boards:

Clean and professional image. No "ghosting" or dents. Easy to clean

| <u>Specifications</u>                           |              |                                |
|-------------------------------------------------|--------------|--------------------------------|
| Stock Sizes with Holes and<br>1" Radius Corners | Glass Weight | Glass with Metal Backer Weight |
| 24" x 36"                                       | 15.6 lbs     | 21 lbs                         |
| 36" x 48"                                       | 31.2 lbs     | 42 lbs                         |
| 42" x 60"                                       | 45.5 lbs     | 61.25 lbs                      |
| 42" x 72"                                       | 54.6 lbs     | 73.5 lbs                       |